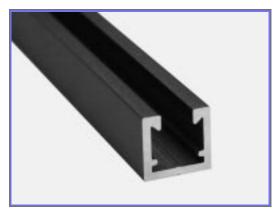

## SIGNFIX ALUMINUM EXTRUSIONS

LARGE EXTRUSION

**CORNER ANGLE EXTRUSION** 

**MEDIUM EXTRUSION** 

**SMALL EXTRUSION** 

The Signfix aluminum extrusions are in aluminum alloy 6061-T6. Each of these extrusions can be attached to any standard sign structure support through the use of the Signfix clamping hardware. The extrusions offer proper support of the sign blank for maximum reflectivity and can be attached to the sign blank without damaging the reflective sheeting. The Signfix Sign Hardware System is designed to meet AASHTO Standard Specifications for Highway Signs, Luminaries and Traffic Signs (1994).