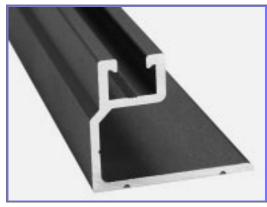

## SIGNFIX ALUMINUM EXTRUSIONS

LARGE EXTRUSION

**CORNER ANGLE EXTRUSION** 

**MEDIUM EXTRUSION** 

**SMALL EXTRUSION** 

The Signfix aluminum extrusions are in aluminum alloy 6061-T6. Each of these extrusions can be attached to any standard sign structure support through the use of the Signfix clamping hardware. The extrusions offer proper support of the sign blank for maximum reflectivity and can be attached to the sign blank without damaging the reflective sheeting. The Signfix Sign Hardware System is designed to meet AASHTO Standard Specifications for Highway Signs, Luminaries and Traffic Signs (1994).