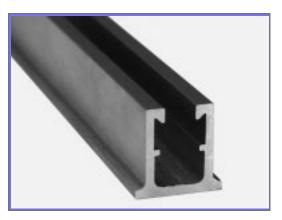

## SIGNFIX ALUMINUM EXTRUSIONS

LARGE EXTRUSION

**CORNER ANGLE EXTRUSION** 

**MEDIUM EXTRUSION** 

**SMALL EXTRUSION** 

The Signfix aluminum extrusions are in aluminum alloy 6061-T6. Each of these extrusions can be attached to any standard sign structure support through the use of the Signfix clamping hardware. The extrusions offer proper support of the sign blank for maximum reflectivity and can be attached to the sign blank without damaging the reflective sheeting. The Signfix Sign Hardware System is designed to meet AASHTO Standard Specifications for Highway Signs, Luminaries and Traffic Signs (1994).