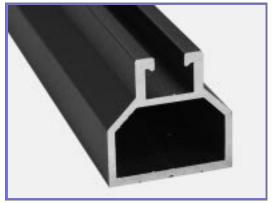

## SIGNFIX ALUMINUM EXTRUSIONS

LARGE EXTRUSION

**CORNER ANGLE EXTRUSION** 

**MEDIUM EXTRUSION** 

**SMALL EXTRUSION** 

The Signfix aluminum extrusions are in aluminum alloy 6061-T6. Each of these extrusions can be attached to any standard sign structure support through the use of the Signfix clamping hardware. The extrusions offer proper support of the sign blank for maximum reflectivity and can be attached to the sign blank without damaging the reflective sheeting. The Signfix Sign Hardware System is designed to meet AASHTO Standard Specifications for Highway Signs, Luminaries and Traffic Signs (1994).